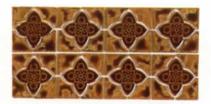

# NAPOLI PATTERN

1 Sheet= 1 sq.ft. 1 Box= 30 sq.ft.

NA-81 Blue with Terra Blue

#### NA-12 Red

NA-191 Earthtone with Brown

NA-71 Terra Blue with Blue

All Illustrations Shown Are 6" x 12".