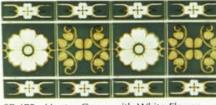

## SOUTH PACIFIC SERIES

1 Sheet= 1.15 sq.ft.

1 Box= 28.75 sq.ft.

SP-485 French Gray with Red Flower

Red with White Flower SP-435

SP-450 Blue with White Flower

SP-420 White with Blue Flower

SP-405 Brown with White Flower