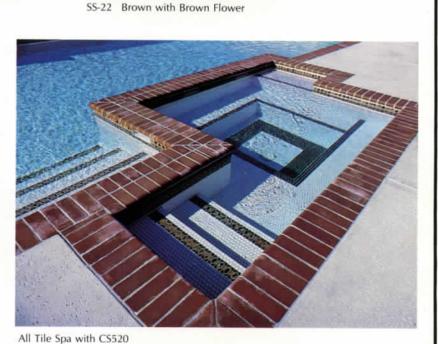

## **CALIFORNIA STONE PATTERN**

CS-520 Bone White

CS-550 Cobalt Blue

CS-560 Marine Royal Blue

1 Sheet=1 sq.ft. 1 Box = 30 sq.ft. Trims Available

CS-535 Red