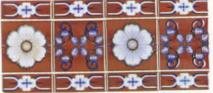

## SOUTH PACIFIC SERIES

1 Sheet= 1.15 sq.ft.

1 Box= 28.75 sq.ft.

SP-485 French Gray with Red Flower

Red with White Flower SP-435

SP-450 Blue with White Flower

SP-420 White with Blue Flower

SP-405 Brown with White Flower