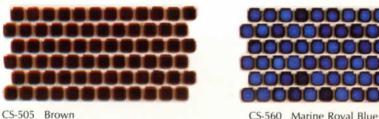

## **CALIFORNIA STONE PATTERN**

CS-520 Bone White

CS-550 Cobalt Blue

CS-560 Marine Royal Blue

1 Sheet=1 sq.ft. 1 Box = 30 sq.ft. Trims Available

CS-535 Red