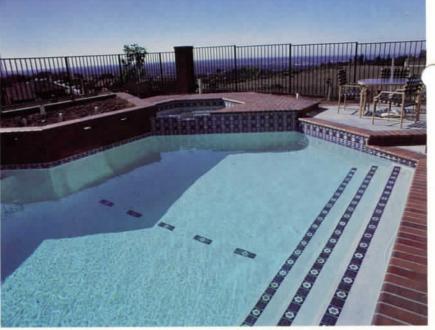

# MAXI PATTERN

1 Sheet= 1 sq.ft. 1 Box= 30 sq.ft.

MC-114 Marine Royal Blue

White

Depth

Marker

MC-116 Terra Blue

6 x 6 Aqua Blue

Aqua Blue Depth Marker