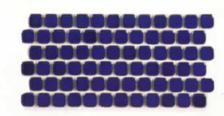

## **CALIFORNIA STONE PATTERN**

CS-520 Bone White

CS-550 Cobalt Blue

CS-560 Marine Royal Blue

1 Sheet=1 sq.ft. 1 Box = 30 sq.ft. Trims Available

CS-535 Red