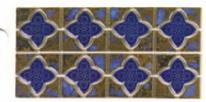

### SURFSIDE PATTERN

SS-10 Terra Blue with Blue Flower

SS-20 Earthtone with Brown Flower

SS-34 Sky Blue with Blue Flower

55-30 Marine Royal Blue with Blue Flower