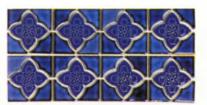

## SOUTH PACIFIC SERIES

1 Sheet= 1.15 sq.ft.

1 Box= 28.75 sq.ft.

SP-485 French Gray with Red Flower

Red with White Flower SP-435

SP-450 Blue with White Flower

SP-420 White with Blue Flower

SP-405 Brown with White Flower

SP-450