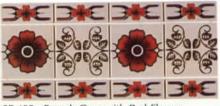

## SOUTH PACIFIC SERIES

1 Sheet= 1.15 sq.ft.

1 Box= 28.75 sq.ft.

SP-485 French Gray with Red Flower

Red with White Flower SP-435

SP-450 Blue with White Flower

SP-420 White with Blue Flower

SP-405 Brown with White Flower