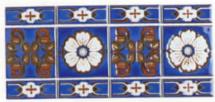

## SOUTH PACIFIC SERIES

1 Sheet= 1.15 sq.ft.

1 Box= 28.75 sq.ft.

SP-485 French Gray with Red Flower

Red with White Flower SP-435

SP-450 Blue with White Flower

SP-420 White with Blue Flower

SP-405 Brown with White Flower