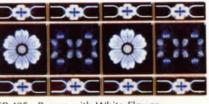

## SOUTH PACIFIC SERIES

1 Sheet= 1.15 sq.ft.

1 Box= 28.75 sq.ft.

SP-485 French Gray with Red Flower

Red with White Flower SP-435

SP-450 Blue with White Flower

SP-420 White with Blue Flower

SP-405 Brown with White Flower

SP-450