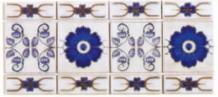

## SOUTH PACIFIC SERIES

1 Sheet= 1.15 sq.ft.

1 Box= 28.75 sq.ft.

SP-485 French Gray with Red Flower

Red with White Flower SP-435

SP-450 Blue with White Flower

SP-420 White with Blue Flower

SP-405 Brown with White Flower