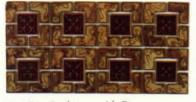

#### NA-12 Red

NA-191 Earthtone with Brown

NA-71 Terra Blue with Blue

All Illustrations Shown Are 6" x 12".