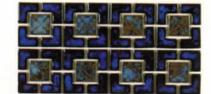

2840 Miraloma Ave., Anaheim, CA 92806 (714) 630-2216

LittleTileInc.com

# **JUPITER PATTERN**



1 Sheet=1 sq.ft. 1 Box=30 sq.ft.

JR-33 Brown



JR-22 Skyblue



JR-45 Red



JR-66 Terra Blue



JR-22 with Hancrete White Coping

# MAXI PATTERN



1 Sheet= 1 sq.ft. 1 Box= 30 sq.ft.

MC-114 Marine Royal Blue

White

Depth

Marker



MC-116 Terra Blue





6 x 6 Aqua Blue



Aqua Blue Depth Marker

# NAPOLI PATTERN

1 Sheet= 1 sq.ft. 1 Box= 30 sq.ft.



NA-81 Blue with Terra Blue



#### NA-12 Red



NA-191 Earthtone with Brown



NA-71 Terra Blue with Blue

All Illustrations Shown Are 6" x 12".

### SURFSIDE PATTERN



SS-10 Terra Blue with Blue Flower



SS-20 Earthtone with Brown Flower





SS-34 Sky Blue with Blue Flower



55-30 Marine Royal Blue with Blue Flower

# MOSAIC







6080 Terra Blue

## **CALIFORNIA STONE PATTERN**



CS-520 Bone White



CS-550 Cobalt Blue



CS-560 Marine Royal Blue

1 Sheet=1 sq.ft. 1 Box = 30 sq.ft. Trims Available



CS-535 Red



## SOUTH PACIFIC SERIES



1 Sheet= 1.15 sq.ft.



1 Box= 28.75 sq.ft.





SP-485 French Gray with Red Flower



Red with White Flower SP-435



SP-450 Blue with White Flower



SP-420 White with Blue Flower



SP-405 Brown with White Flower





SP-450

## AKRON **FIE