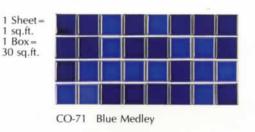

# MAXI PATTERN

1 Sheet= 1 sq.ft. 1 Box= 30 sq.ft.

MC-114 Marine Royal Blue

White

Depth

Marker

MC-116 Terra Blue

6 x 6 Aqua Blue