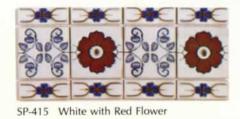

## SOUTH PACIFIC SERIES

1 Sheet= 1.15 sq.ft.

1 Box= 28.75 sq.ft.

SP-485 French Gray with Red Flower

Red with White Flower SP-435

SP-450 Blue with White Flower

SP-420 White with Blue Flower

SP-405 Brown with White Flower