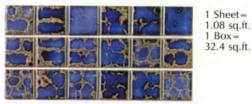

### SURFSIDE PATTERN

SS-10 Terra Blue with Blue Flower

SS-20 Earthtone with Brown Flower

SS-34 Sky Blue with Blue Flower

55-30 Marine Royal Blue with Blue Flower