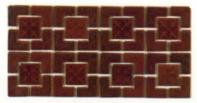

#### NA-12 Red

NA-191 Earthtone with Brown

NA-71 Terra Blue with Blue

All Illustrations Shown Are 6" x 12".