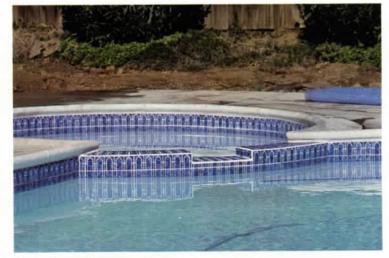

# MAXI PATTERN

1 Sheet= 1 sq.ft. 1 Box= 30 sq.ft.

MC-114 Marine Royal Blue

White

Depth

Marker

MC-116 Terra Blue

6 x 6 Aqua Blue

Aqua Blue Depth Marker