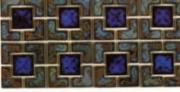

### SURFSIDE PATTERN

SS-10 Terra Blue with Blue Flower

SS-20 Earthtone with Brown Flower

SS-34 Sky Blue with Blue Flower

55-30 Marine Royal Blue with Blue Flower